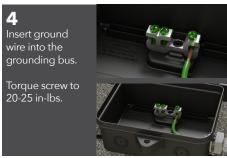

#### **Integrated Ground Lug**

Eliminate the need for copper wire and ground lugs