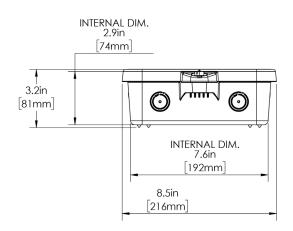

### **BOND**B\( \( \)\( \)

| Specifications        | BONDBOX                                   |
|-----------------------|-------------------------------------------|
| SKU                   | PSR-BBOX                                  |
| Grounding             | Integrated Ground Lug for up to 3 wires   |
| Fits Ground Wire Size | 6 AWG to 10 AWG                           |
| Enclosure Rating      | NEMA 3R                                   |
| Enclosure Volume      | 115 Cubic Inches (1900 Cubic Centimeters) |
| Maximum Voltage       | 999 VDC / 240 VAC                         |
| Maximum Current       | 99 AMPS                                   |
| Certifications        | UL2703 and UL1741                         |
| Compatible Rail       | All Pegasus Rails                         |
| Kit Quantity          | 1                                         |