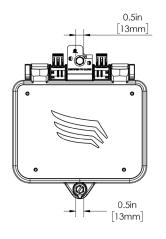

### **BOND**B\( \( \)\( \)

| Specifications        | BONDBOX                                   |
|-----------------------|-------------------------------------------|
| SKU                   | PSR-BBOX                                  |
| Grounding             | Integrated Ground Lug for up to 3 wires   |
| Fits Ground Wire Size | 6 AWG to 10 AWG                           |
| Enclosure Rating      | NEMA 3R                                   |
| Enclosure Volume      | 115 Cubic Inches (1900 Cubic Centimeters) |
| Maximum Voltage       | 999 VDC / 240 VAC                         |
| Maximum Current       | 99 AMPS                                   |
| Certifications        | UL2703 and UL1741                         |
| Compatible Rail       | All Pegasus Rails                         |
| Kit Quantity          | 1                                         |