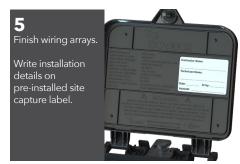

#### **Quality Control**

Pre-installed form for site capture of array details for future reference