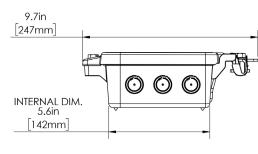

### **BOND**B\( \( \)\( \)

| Specifications        | BONDBOX                                   |
|-----------------------|-------------------------------------------|
| SKU                   | PSR-BBOX                                  |
| Grounding             | Integrated Ground Lug for up to 3 wires   |
| Fits Ground Wire Size | 6 AWG to 10 AWG                           |
| Enclosure Rating      | NEMA 3R                                   |
| Enclosure Volume      | 115 Cubic Inches (1900 Cubic Centimeters) |
| Maximum Voltage       | 999 VDC / 240 VAC                         |
| Maximum Current       | 99 AMPS                                   |
| Certifications        | UL2703 and UL1741                         |
| Compatible Rail       | All Pegasus Rails                         |
| Kit Quantity          | 1                                         |