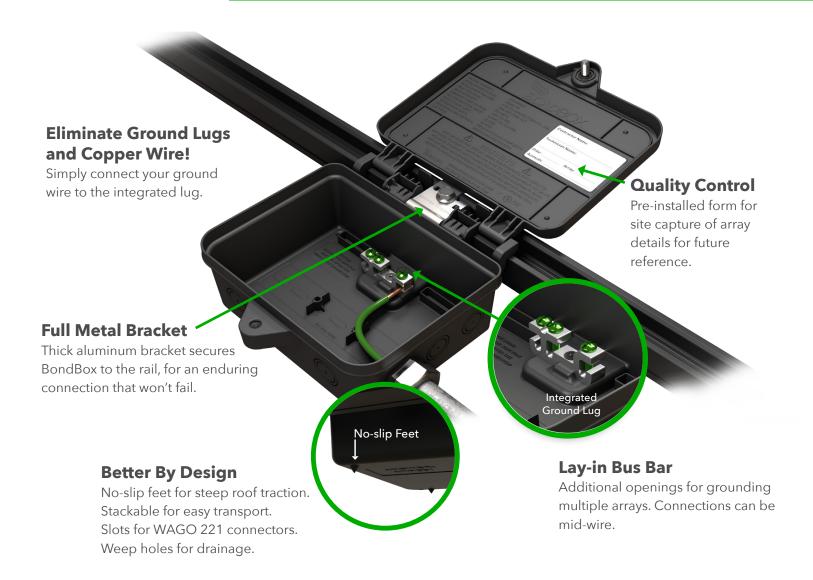

## The Secret Agent of System Grounding

BondBox takes the junction box to the next level, with an integrated ground lug, rigid attachment and enhanced features. *Fast, flexible, efficient*.

#### **Integrated Ground Lug**

Eliminate the need for copper wire and ground lugs

#### **Quality Control**

Pre-installed form for site capture of array details for future reference